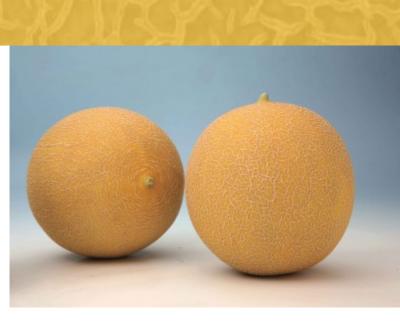

# Shape-skin

Globe with excellent netting

### Average weight

1-1,5. Kg

# Flesh colour

Green

### Comment

Excellent conservation with ideal size for export. Uniform, spherical fruits with excellent color.