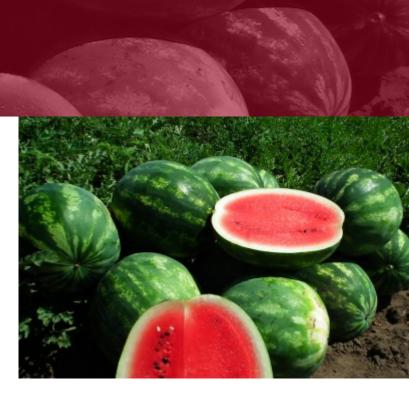

# **Earliness**

70-75 days

## Weight (non-grafted)

8-10 Kg

### Shape

Oval

### Skin

Dark green stripes

# Flesh colour

Dark red

### Comments

Very early, crimson sweet type. Excellent external and internal colour. Medium size fruit, very uniform. Ideal for export and domestic market.