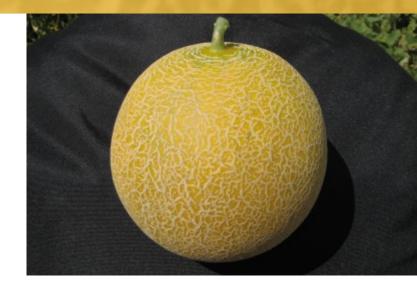

## Espartan F1

**Earliness** 

Early

Shape-skin

Globe with excellent netting

Self life

LSL

Average weight

2-2,5 Kg

Flesh colour

Green

**Vigorous** 

Vigorous plant

Resistances (HR/IR)

HR: Fom: 0, 1 / MNSV

IR: Gc / Px: 1, 2, 5

Comment

Compact plant. High resistances. High quality

fruit.